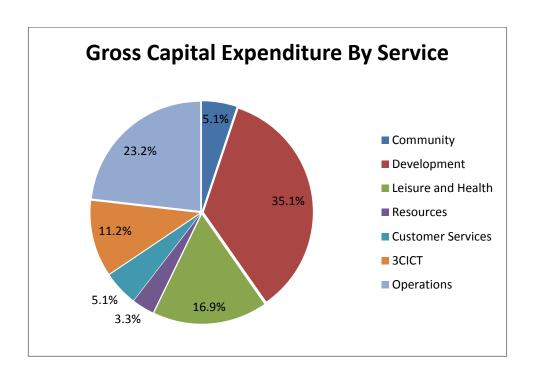

|         |
| ICT Transformation                                           |            | (1,000)   |         |         |         |         |
| FMS Archive                                                  |            | (14)      |         |         |         |         |
| To Earmarked Reserves                                        | (592)      | (1,014)   | 0       | 0       | 0       | 0       |
|                                                              |            |           |         |         |         |         |
| Net to be funded by borrowing (Internal)                     | 7,565      | 4,160     | 1,180   | 1,572   | 814     | 1,124   |
|                                                              | .,555      | .,100     | 2,200   | ±,5,2   | U_1     | -, T    |



#### 4.0 TREASURY MANAGEMENT

4.1 The following gives a high level commentary on the Treasury Management activity that the Council is expecting to undertake during 2017/18.

#### Short Term Borrowing

During any year the Council will undertake short term borrowing and lending to maintain effective daily cash flow balances. For the forthcoming year, it is estimated that the net cost of short-term borrowing will be (£14k); this is based on an estimated daily cash flow balance of £14.0m. The cost of borrowing is based on an estimated interest rate of 0.75%.

#### Long Term Borrowing

The Treasury Management Strategy permits the Council to borrow for the long-term to maintain effective working capital balances and to support back-to-back lending to external organisations. At the end of 2016/