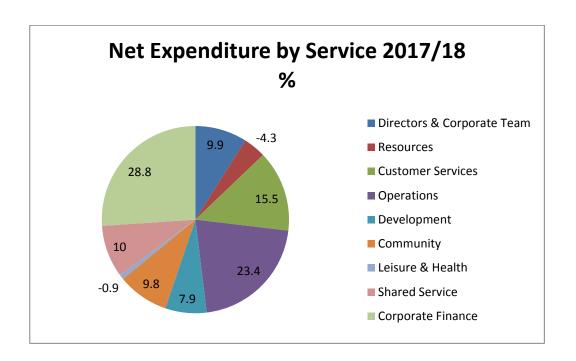

| (4,965)            | (3,656) | (2,787) | (2,674)      | (2,674)        | (2,674) |
| Collection Fund (Surplus) / Deficit                                                  | 257                | (1,534) | 0       | 0            | 0              | 0       |
| Council Tax Requirement                                                              | 5,630              | 8,166   | 8,366   | 8,593        | 8,855          | 9,096   |
| - Base (*)                                                                           | 59,358             | 60,111  | 60,675  | 61,403       | 62,338         | 63,085  |
|                                                                                      |                    | 135.84  | 137.88  | 139.95       | 142.05         | 144.18  |







#### 1.4 Revenue Reserves

1.4.1 The impact on the General Fund Reserve of the grant settlement from Government, the Council's policy to increase Council Tax and the savings and growth built into the budget 2017/18 and MTFS is shown in **Table 7** below.

| Table 7                             | Council General Fund and Earmarked Reserves |              |         |          |            |              |
|-------------------------------------|---------------------------------------------|--------------|---------|----------|------------|--------------|
|                                     | Forecast                                    | Budget       | Medium  | Term Fir | nancial St | rategy       |
|                                     | 2016/17                                     | 2017