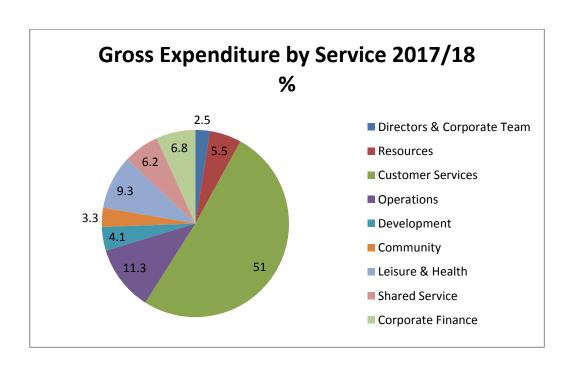

| (4,965)            | (3,656) | (2,787) | (2,674)      | (2,674)        | (2,674) |
| Collection Fund (Surplus) / Deficit                                                  | 257                | (1,534) | 0       | 0            | 0              | 0       |
| Council Tax Requirement                                                              | 5,630              | 8,166   | 8,366   | 8,593        | 8,855          | 9,096   |
| - Base (*)                                                                           | 59,358             | 60,111  | 60,675  | 61,403       | 62,338         | 63,085  |
|                                                                                      |                    | 135.84  | 137.88  | 139.95       | 142.05         | 144.18  |







#### 1.4 Revenue Reserves

1.4.1 The impact on the General Fund Reserve of the grant settlement from Government, the Council's policy to increase Council Tax and the savings and growth built into the budget 2017/18 and MTFS is shown in **Table 7** below.

| Table 7                             | Council General Fund and Earmarked Reserves |              |         |          |            |              |
|-------------------------------------|---------------------------------------------|--------------|---------|----------|------------|--------------|
|                                     | Forecast                                    | Budget       | Medium  | Term Fir | nancial St | rategy       |
|                                     | 2016/17                                     | 20