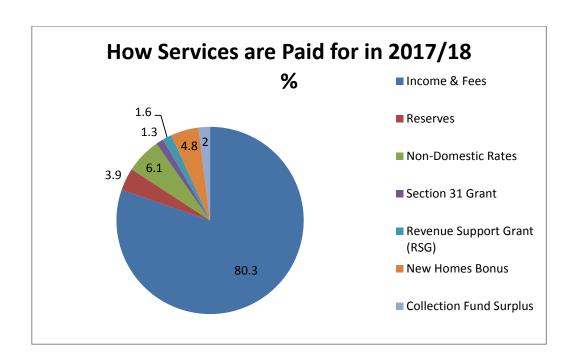

#### **Government Grant**

- 1.2.3 The government provides a fair proportion of the core funding of the Council. Some of this funding is in relation to specific services e.g. Housing Benefit, but some of the funding is in support of general activity with regard to:
  - New Homes Bonus (NHB), on the 15 December the Government made an announcement in respect of New Homes Bonus and that the 2017/18 settlement would be £3.7m. At this time the Council continues to rely on NHB as part of the base budget.
  - On the 15 December the Government announced the Revenue Support Grant (RSG) 2017/18 provisional settlement for the Council of £1.2m.

#### Council Tax and Business Rates

- 1.2.4 There is an assumption within the Budget 2017/18 of a Council Tax increase of 2% and over the term of the MTFS a 1.5% increase per annum. Therefore, the Council Tax for 2017/18 will be £135.84 per Band D equivalent property.
- 1.2.5 The Council receives 40% of the Business rates collected and, after allowing for the tariff payment, it estimates this to be £4.6m in 2017/18. An increase of 2% is allowed year on year over the MTFS period to reflect the annual inflation increases to the business rates multiplier.

#### Collection Fund Surplus/Deficit

- 1.2.6 The Collection Fund is the statutory account for the Council Tax and Business Rates income and the payments to preceptors of their respective shares. Any surplus or deficit on the Collection Fund at year end is distributed to the preceptors, as per legislation. The Council is required to make an estimate of the projected surplus or deficit of each component of the Collection Fund at year end in order for the preceptors to bring their share of the surplus or deficit into the budget setting process.
- 1.2.7 The estimated year end position of the Collection Fund is shown in **Table 4** below along with the share that is apportioned to the Council.